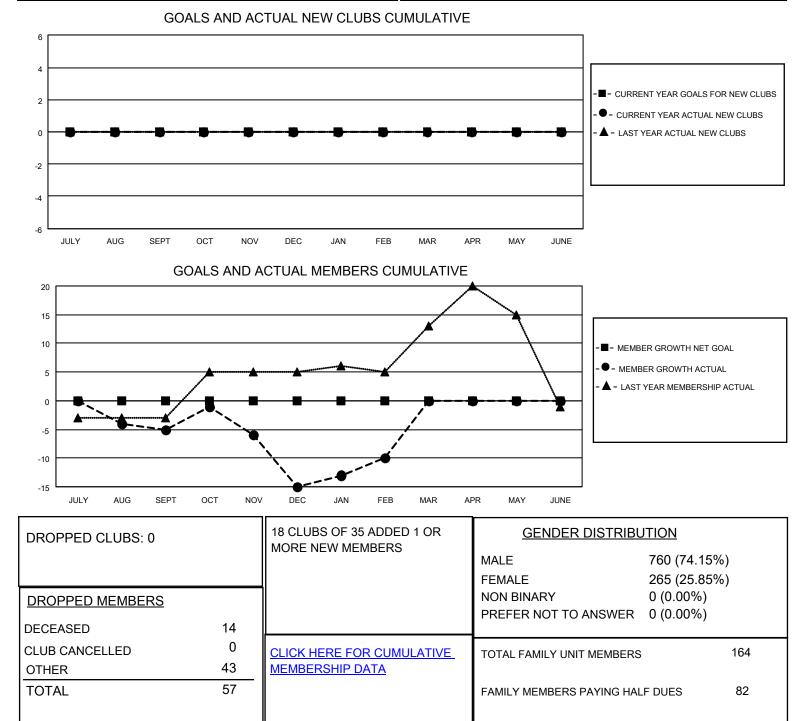

## LOCATION MINNESOTA

District 5M 3

Results as of: 2/28/2023

| Clubs                 |               |           |               | Members               |                        |                         |                                                    |
|-----------------------|---------------|-----------|---------------|-----------------------|------------------------|-------------------------|----------------------------------------------------|
| RESULTS FOR 2022-2023 |               |           |               | RESULTS FOR 2022-2023 |                        |                         |                                                    |
| QUARTER               | NEW CLUB GOAL | NEW CLUBS | DROPPED CLUBS | QUARTER MEM           | BER GROWTH NET<br>GOAL | MEMBER GROWTH<br>ACTUAL | DROPPED<br>MEMBERS ACTUAL<br>(including transfers) |
| JULY/AUG/SEPT         | 0             | 0         | 0             | JULY/AUG/SEPT         | 0                      | 16                      | 20                                                 |
| OCT/NOV/DEC           | 0             | 0         | 0             | OCT/NOV/DEC           | 0                      | 18                      | 28                                                 |
| JAN/FEB/MAR           | 0             | 0         | 0             | JAN/FEB/MAR           | 0                      | 16                      | 9                                                  |
| APR/MAY/JUNE          | 0             | 0         | 0             | APR/MAY/JUNE          | 0                      | 0                       | 0                                                  |